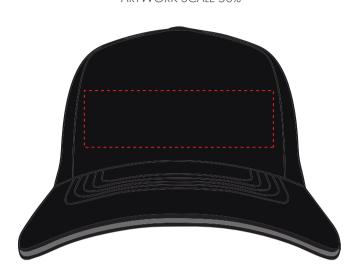

## ARTWORK SCALE 50%

#### **Madiera Thread Colour**

- Colour 1
- Colour 1
- Colour 1
- Colour 1

The dashed line is to demonstrate print area and will not appear on your printed item